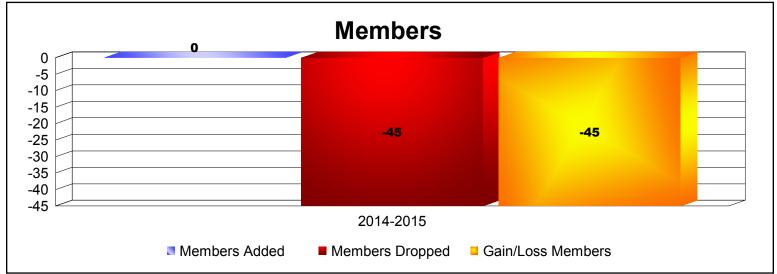

MBR0065 Page 1 of 2 10/3/2019 3:11:38PM

District 51 C

As of June 2019 Cumulative

| Year      | New<br>Clubs | Dropped<br>Clubs | Gain/<br>Loss<br>Clubs | New<br>Members | Charter<br>Members | Reinstate<br>Members | Transfer<br>Members | Total<br>Member<br>Added | Total<br>Members<br>Dropped | Gain/<br>Loss<br>Members |
|-----------|--------------|------------------|------------------------|----------------|--------------------|----------------------|---------------------|--------------------------|-----------------------------|--------------------------|
| 2014-2015 | 0            | -3               | -3                     | 0              | 0                  | 0                    | 0                   | 0                        | -45                         | -45                      |
| Average   | 0            | -3               | -3                     | 0              | 0                  | 0                    | 0                   | 0                        | -45                         | -45                      |