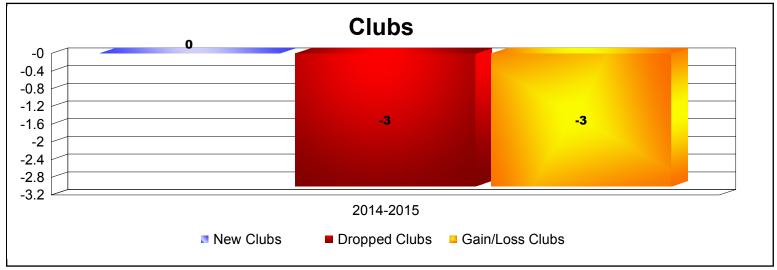

MBR0065 Page 1 of 2 10/3/2019 3:11:38PM

District 51 C

As of June 2019 Cumulative

| Year      | New<br>Clubs | Dropped<br>Clubs | Gain/<br>Loss<br>Clubs | New<br>Members | Charter<br>Members | Reinstate<br>Members | Transfer<br>Members | Total<br>Member<br>Added | Total<br>Members<br>Dropped | Gain/<br>Loss<br>Members |
|-----------|--------------|------------------|------------------------|----------------|--------------------|----------------------|---------------------|--------------------------|-----------------------------|--------------------------|
| 2014-2015 | 0            | -3               | -3                     | 0              | 0                  | 0                    | 0                   | 0                        | -45                         | -45                      |
| Average   | 0            | -3               | -3                     | 0              | 0                  | 0                    | 0                   | 0                        | -45                         | -45                      |