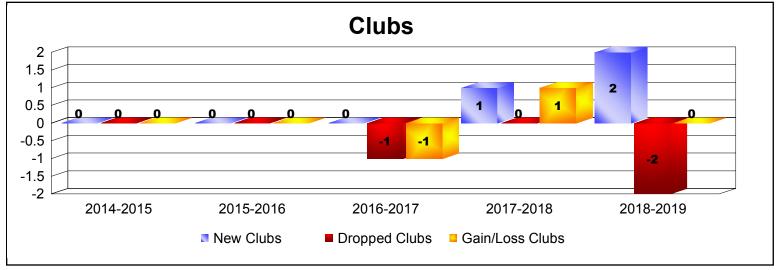

District 51 C

As of June 2019 Cumulative

| Year      | New<br>Clubs | Dropped<br>Clubs | Gain/<br>Loss<br>Clubs | New<br>Members | Charter<br>Members | Reinstate<br>Members | Transfer<br>Members | Total<br>Member<br>Added | Total<br>Members<br>Dropped | Gain/<br>Loss<br>Members |
|-----------|--------------|------------------|------------------------|----------------|--------------------|----------------------|---------------------|--------------------------|-----------------------------|--------------------------|
| 2014-2015 | 0            | 0                | 0                      | 83             | 1                  | 3                    | 6                   | 93                       | -129                        | -36                      |
| 2015-2016 | 0            | 0                | 0                      | 105            | 0                  | 4                    | 3                   | 112                      | -117                        | -5                       |
| 2016-2017 | 0            | -1               | -1                     | 62             | 3                  | 10                   | 2                   | 77                       | -161                        | -84                      |
| 2017-2018 | 1            | 0                | 1                      | 29             | 32                 | 2                    | 0                   | 63                       | -106                        | -43                      |
| 2018-2019 | 2            | -2               | 0                      | 131            | 52                 | 2                    | 1                   | 186                      | -179                        | 7                        |
| Average   | 1            | -1               | 0                      | 82             | 18                 | 4                    | 2                   | 106                      | -138                        | -32                      |