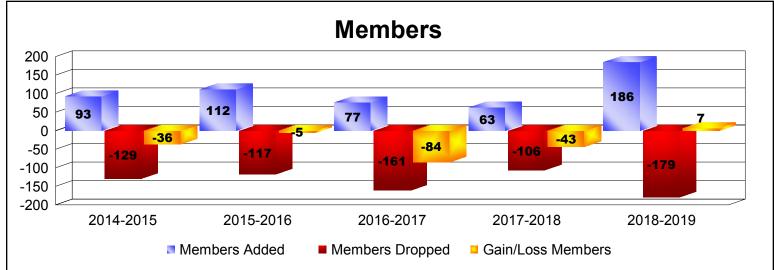

District 51 C

As of June 2019 Cumulative

| Year      | New<br>Clubs | Dropped<br>Clubs | Gain/<br>Loss<br>Clubs | New<br>Members | Charter<br>Members | Reinstate<br>Members | Transfer<br>Members | Total<br>Member<br>Added | Total<br>Members<br>Dropped | Gain/<br>Loss<br>Members |
|-----------|--------------|------------------|------------------------|----------------|--------------------|----------------------|---------------------|--------------------------|-----------------------------|--------------------------|
| 2014-2015 | 0            | 0                | 0                      | 83             | 1                  | 3                    | 6                   | 93                       | -129                        | -36                      |
| 2015-2016 | 0            | 0                | 0                      | 105            | 0                  | 4                    | 3                   | 112                      | -117                        | -5                       |
| 2016-2017 | 0            | -1               | -1                     | 62             | 3                  | 10                   | 2                   | 77                       | -161                        | -84                      |
| 2017-2018 | 1            | 0                | 1                      | 29             | 32                 | 2                    | 0                   | 63                       | -106                        | -43                      |
| 2018-2019 | 2            | -2               | 0                      | 131            | 52                 | 2                    | 1                   | 186                      | -179                        | 7                        |
| Average   | 1            | -1               | 0                      | 82             | 18                 | 4                    | 2                   | 106                      | -138                        | -32                      |